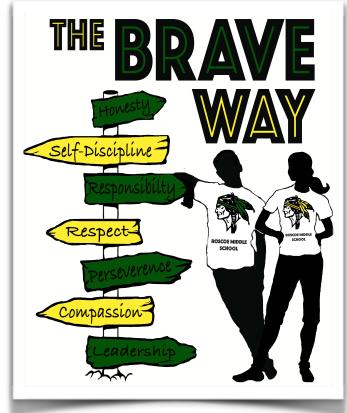

Proceeds from t-shirt sales help fund our character education program, The Brave Way, which gives students a chance to win awesome rewards for showing good character. Students will be encouraged to wear their Brave Way shirts on character education and assembly days.

## 100% COTTON T-SHIRTS - WHITE WITH BLACK, GREEN, AND GOLD PRINTING

Check out our website to see shirt design in color. http://thebraveway.weebly.com/forms

|                | SHIRT<br>COSTS | SIZES<br>(CIRCLE) | QUANTITY     | TOTALS   |
|----------------|----------------|-------------------|--------------|----------|
| YOUTH SIZES    | \$12           | S, M, L           |              |          |
| ADULT SIZES    | \$14           | S, M, L, XL       |              |          |
| EXTENDED SIZES | \$16           | 2XL, 3XL, 4XL     |              |          |
|                |                |                   | # OF SHIRTS: | TOTAL \$ |